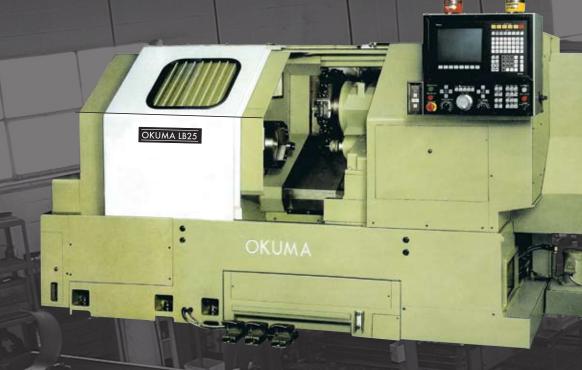

### Welding

Since 1966, Brant Custom Machining has been providing quality machined parts our customers depend on. We combine the scope of our experience with the latest technology, such as the Okuma LB25 CNC Lathe. This state-of-the-art lathe (14.17" diameter, 49.21" long, 30 hp) offers extremely high accuracy. With this and other machining upgrades, we bring outstanding quality to your job.